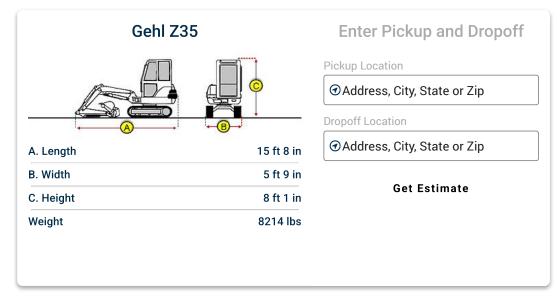

#### How Wide is a Gehl Z35 Mini Excavator?

The standard operating width for a Gehl Z35 Mini Excavator is **5 ft 9 in**. This width can vary depending on the machine configuration and attachments.

#### What is the height for a Gehl Z35 Mini Excavator?

The standard operating height for a Gehl Z35 Mini Excavator is **8 ft 1 in**. This height can vary depending on the machine configuration and attachments.

#### How much does a Gehl Z35 Mini Excavator weigh?

The standard operating weight for a Gehl Z35 Mini Excavator is **8214 lbs**. This height can vary depending on the machine configuration and attachments.