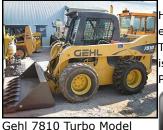

## Gehl 7810 Skid Steer Loader

Pictured

Here is what we know about the Gehl 7810 Skid Steer Loader. It has a four cylinder Perkins Diesel engine that produces 115 horsepower.

This Gehl 7810 skid steer weighs 9900 pounds and has a rated operating capacity of 3675 pounds and is shown to the left with a general bucket attachment. View entire Gehl 7810 specifications below. Please scroll down to find our recommended **Gehl 7810 Attachments**.